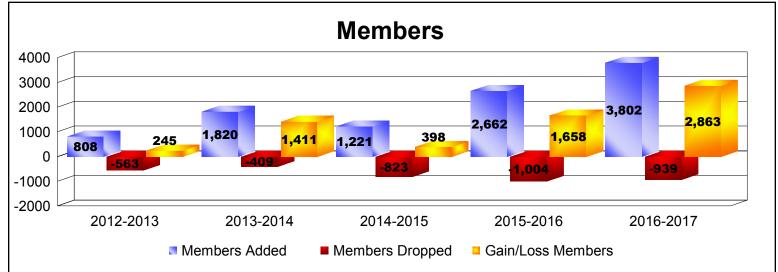

District 325B1 As of June 2017 Cumulative

| Year      | New<br>Clubs | Dropped<br>Clubs | Gain/<br>Loss<br>Clubs | New<br>Members | Charter<br>Members | Reinstate<br>Members | Transfer<br>Members | Total<br>Member<br>Added | Total<br>Members<br>Dropped | Gain/<br>Loss<br>Members |
|-----------|--------------|------------------|------------------------|----------------|--------------------|----------------------|---------------------|--------------------------|-----------------------------|--------------------------|
| 2012-2013 | 17           | -13              | 4                      | 337            | 452                | 15                   | 4                   | 808                      | -563                        | 245                      |
| 2013-2014 | 43           | 0                | 43                     | 746            | 1056               | 18                   | 0                   | 1820                     | -409                        | 1411                     |
| 2014-2015 | 26           | -8               | 18                     | 481            | 699                | 29                   | 12                  | 1221                     | -823                        | 398                      |
| 2015-2016 | 44           | -2               | 42                     | 1280           | 1320               | 52                   | 10                  | 2662                     | -1004                       | 1658                     |
| 2016-2017 | 100          | -1               | 99                     | 1337           | 2418               | 37                   | 10                  | 3802                     | -939                        | 2863                     |
| Average   | 46           | -5               | 41                     | 836            | 1189               | 30                   | 7                   | 2063                     | -748                        | 1315                     |