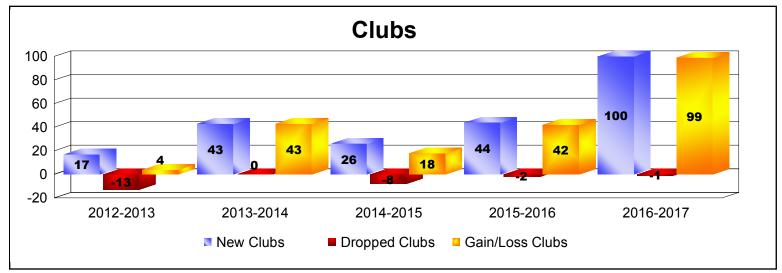

District 325B1 As of June 2017 Cumulative

| Year      | New<br>Clubs | Dropped<br>Clubs | Gain/<br>Loss<br>Clubs | New<br>Members | Charter<br>Members | Reinstate<br>Members | Transfer<br>Members | Total<br>Member<br>Added | Total<br>Members<br>Dropped | Gain/<br>Loss<br>Members |
|-----------|--------------|------------------|------------------------|----------------|--------------------|----------------------|---------------------|--------------------------|-----------------------------|--------------------------|
| 2012-2013 | 17           | -13              | 4                      | 337            | 452                | 15                   | 4                   | 808                      | -563                        | 245                      |
| 2013-2014 | 43           | 0                | 43                     | 746            | 1056               | 18                   | 0                   | 1820                     | -409                        | 1411                     |
| 2014-2015 | 26           | -8               | 18                     | 481            | 699                | 29                   | 12                  | 1221                     | -823                        | 398                      |
| 2015-2016 | 44           | -2               | 42                     | 1280           | 1320               | 52                   | 10                  | 2662                     | -1004                       | 1658                     |
| 2016-2017 | 100          | -1               | 99                     | 1337           | 2418               | 37                   | 10                  | 3802                     | -939                        | 2863                     |
| Average   | 46           | -5               | 41                     | 836            | 1189               | 30                   | 7                   | 2063                     | -748                        | 1315                     |